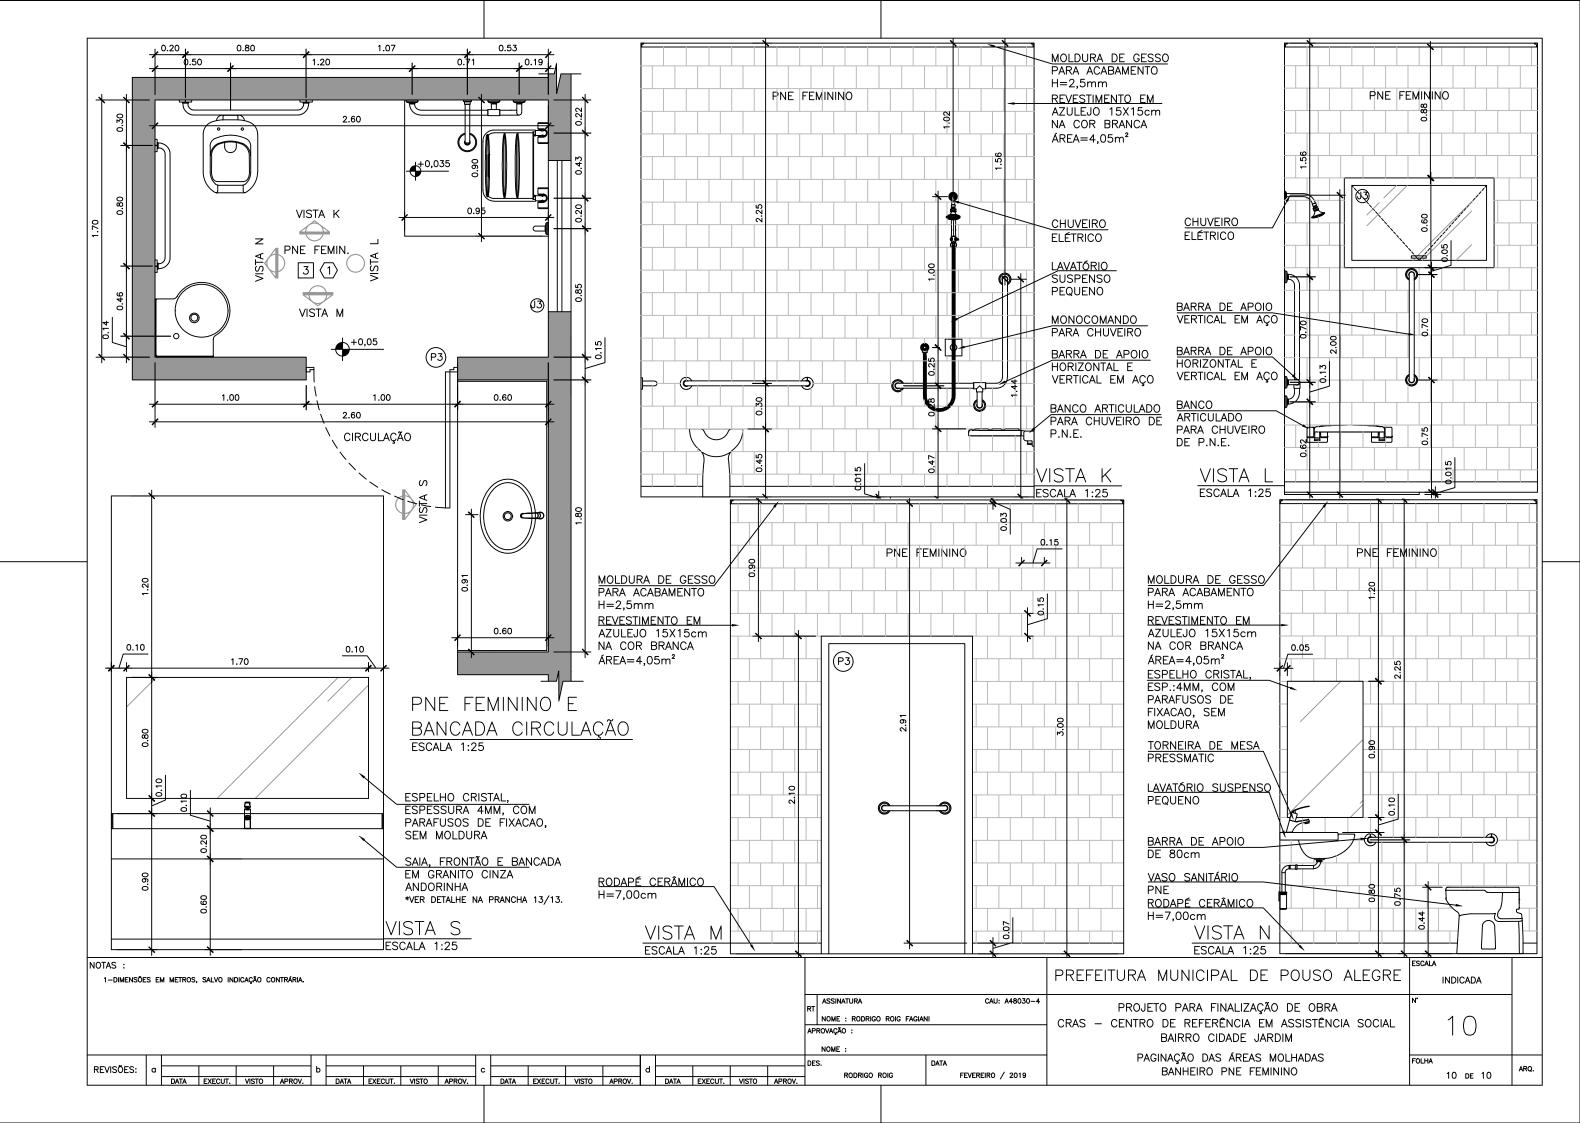

DATA | E) | ECUT. | VISTO | APRO | b<br>v. | DATA | EXECUT. | VISTO | APROV. | с | DATA | EXECUT. | VISTO | APROV. | ٩ | DATA | EXECUT. | VISTO | APROV. | DES. | RODRIGO ROIG | DATA<br>FEVEREIRO / 2019 | FACHADAS E |



DATA EXECUT. VISTO APRO

DATA EXECUT. VISTO

DATA EXECUT. VISTO APROV. DATA EXECUT. VISTO APROV.

| IICIPAL DE POUSO ALEGRE                                                        | ESCALA<br>INDICADA |      |
|--------------------------------------------------------------------------------|--------------------|------|
| RA FINALIZAÇÃO DE OBRA<br>REFERÊNCIA EM ASSISTÊNCIA SOCIAL<br>RO CIDADE JARDIM | м<br>04            |      |
| ÇÃO DE PISO E TETO                                                             | Folha<br>04 de 10  | ARQ. |



DATA EXECUT. VISTO APROV