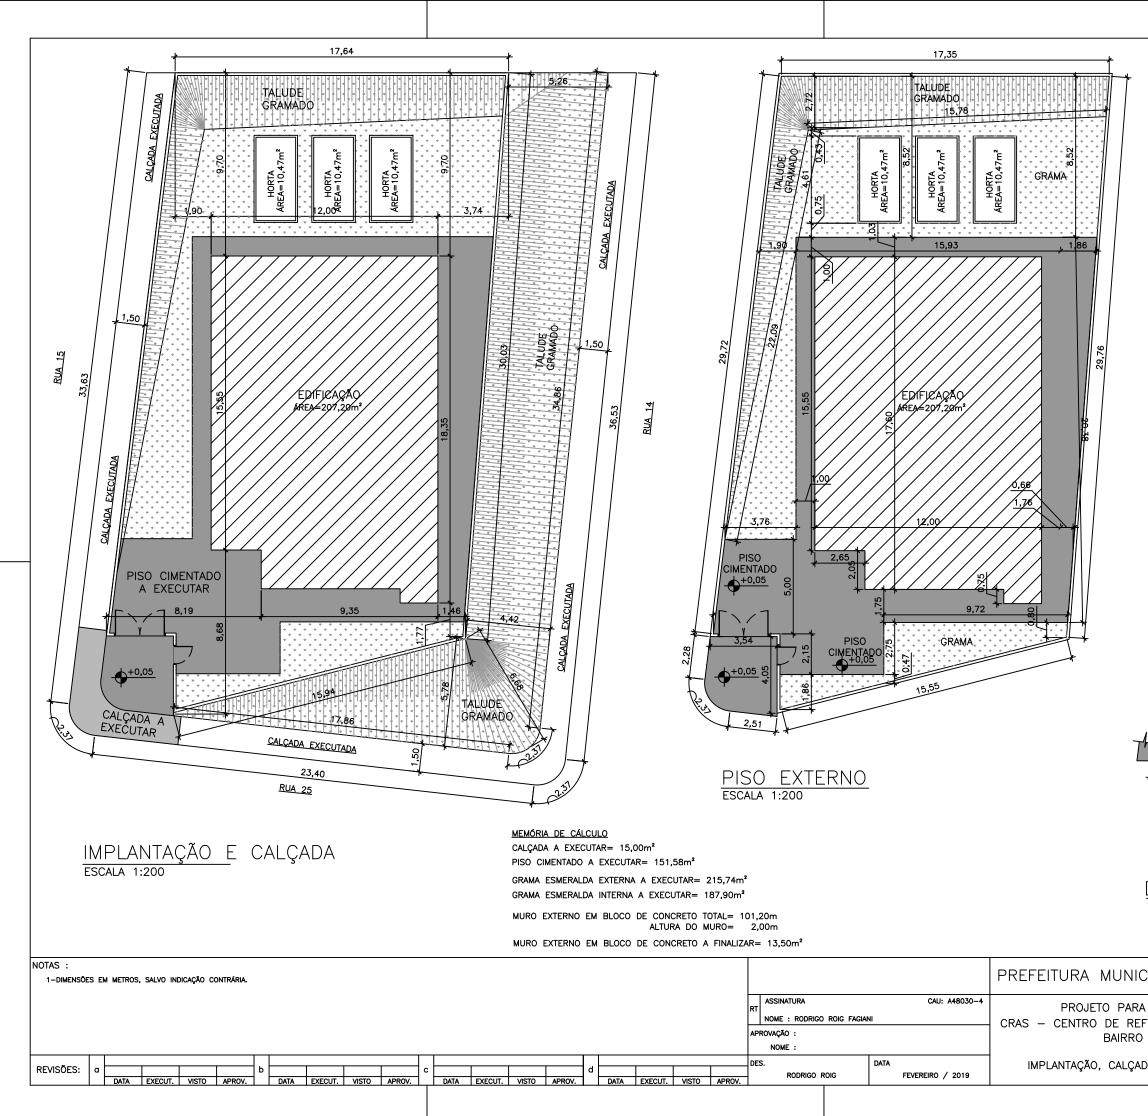

|   | I -DIMENSOL |   | - ME1100, |         | JIONQNO O |        |   |      |         |       |        |     |      |         |       |        |   |      |         |       |        |                  |               |                  |                      |
|---|-------------|---|-----------|---------|-----------|--------|---|------|---------|-------|--------|-----|------|---------|-------|--------|---|------|---------|-------|--------|------------------|---------------|------------------|----------------------|
|   |             |   |           |         |           |        |   |      |         |       |        |     |      |         |       |        |   |      |         |       |        | ASSINATURA<br>RT |               | CAU: A48030-4    | PROJETO PARA         |
|   |             |   |           |         |           |        |   |      |         |       |        |     |      |         |       |        |   |      |         |       |        | NOME : RODRI     | GO ROIG FAGIA | NI               | CRAS – CENTRO DE REF |
|   |             |   |           |         |           |        |   |      |         |       |        |     |      |         |       |        |   |      |         |       |        | APROVAÇÃO :      |               |                  | BAIRRO               |
|   |             |   |           |         |           |        |   |      |         |       |        |     |      |         |       |        |   |      |         |       |        | NOME :           |               |                  |                      |
|   |             |   |           |         | _         |        |   |      |         |       |        |     |      |         |       |        |   |      |         |       |        | DES.             |               | DATA             | PLANTA BAIXA I       |
|   | REVISÕES:   | a |           |         |           |        | Ь |      |         |       |        | _ c |      |         |       |        | d |      |         |       |        | RODRIGO          | ROIG          | FEVEREIRO / 2019 |                      |
| l |             |   | DATA      | EXECUT. | VISTO     | APROV. |   | DATA | EXECUT. | VISTO | APROV. |     | DATA | EXECUT. | VISTO | APROV. |   | DATA | EXECUT. | VISTO | APROV. |                  |               |                  |                      |
|   |             |   |           |         |           |        |   |      |         |       |        |     |      |         |       |        |   |      |         |       |        |                  |               |                  |                      |