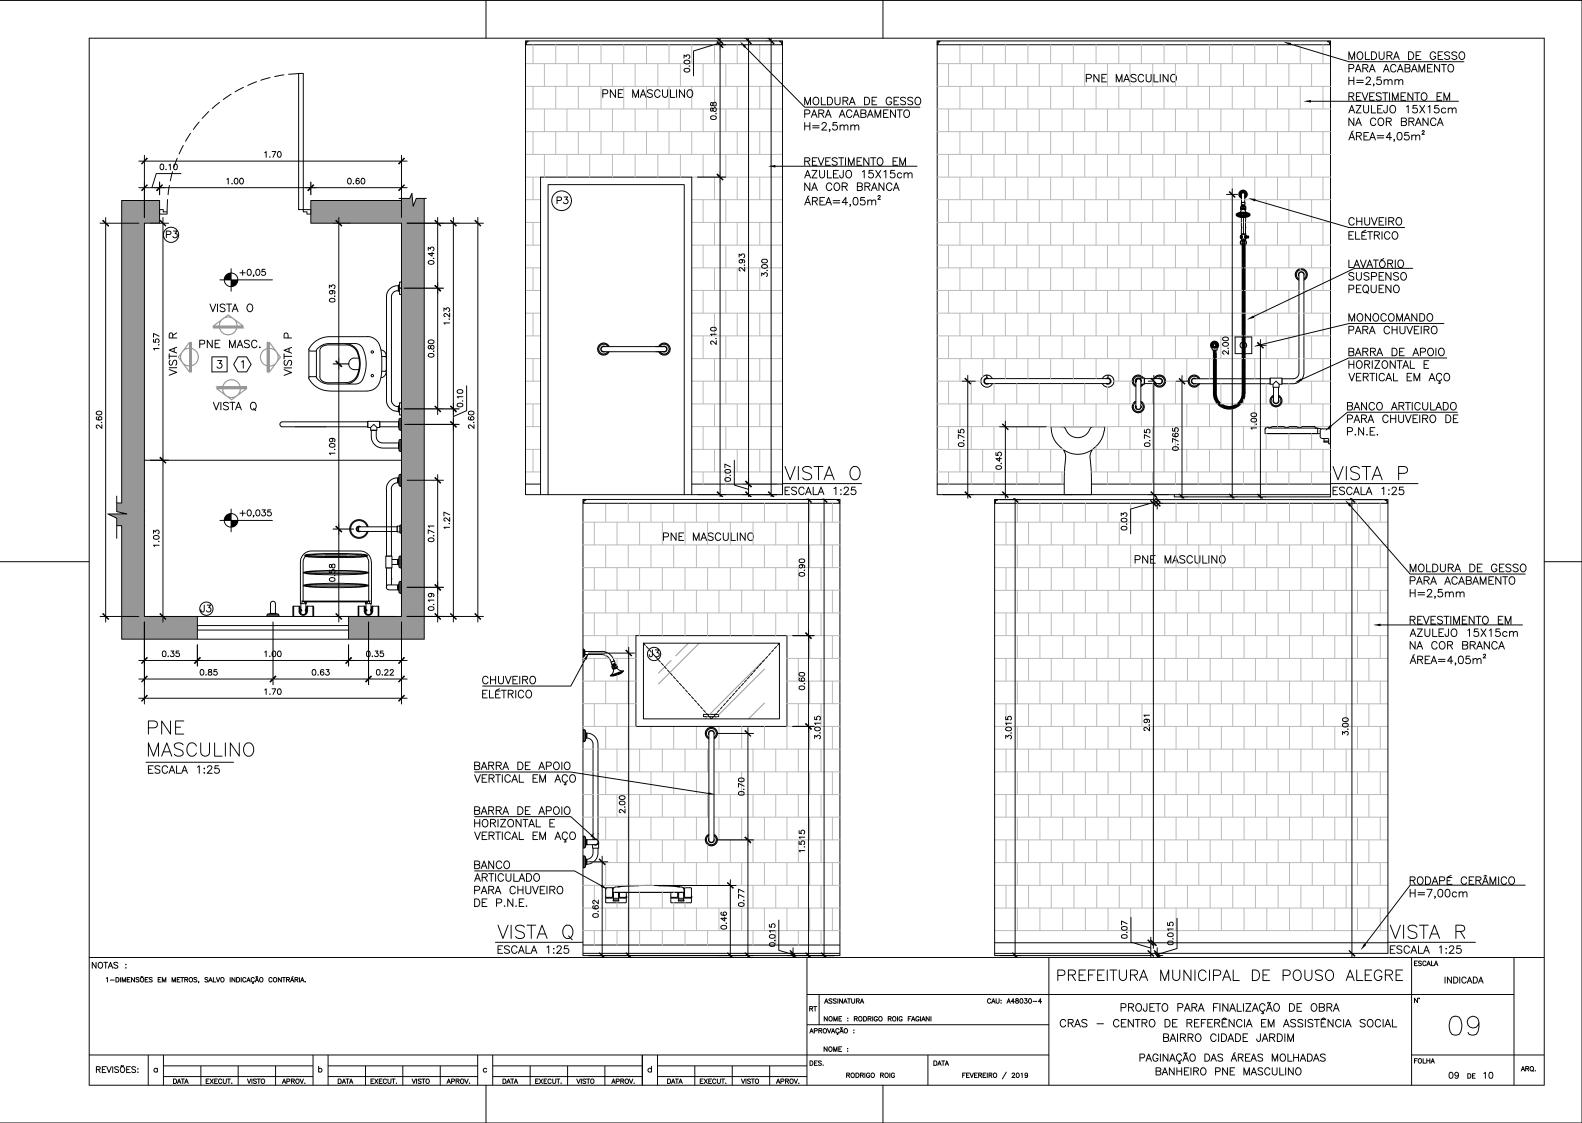

| DATA | E) | ECUT. | VISTO | APRO | b<br>v. | DATA | EXECUT. | VISTO | APROV. | с | DATA | EXECUT. | VISTO | APROV. | ٩ | DATA | EXECUT. | VISTO | APROV. | DES. | RODRIGO ROIG | DATA<br>FEVEREIRO / 2019 | FACHADAS E |



DATA EXECUT. VISTO APRO

DATA EXECUT. VISTO

DATA EXECUT. VISTO APROV. DATA EXECUT. VISTO APROV.

| IICIPAL DE POUSO ALEGRE                                                        | ESCALA<br>INDICADA |      |
|--------------------------------------------------------------------------------|--------------------|------|
| RA FINALIZAÇÃO DE OBRA<br>REFERÊNCIA EM ASSISTÊNCIA SOCIAL<br>RO CIDADE JARDIM | м<br>04            |      |
| ÇÃO DE PISO E TETO                                                             | Folha<br>04 de 10  | ARQ. |



DATA EXECUT. VISTO APROV