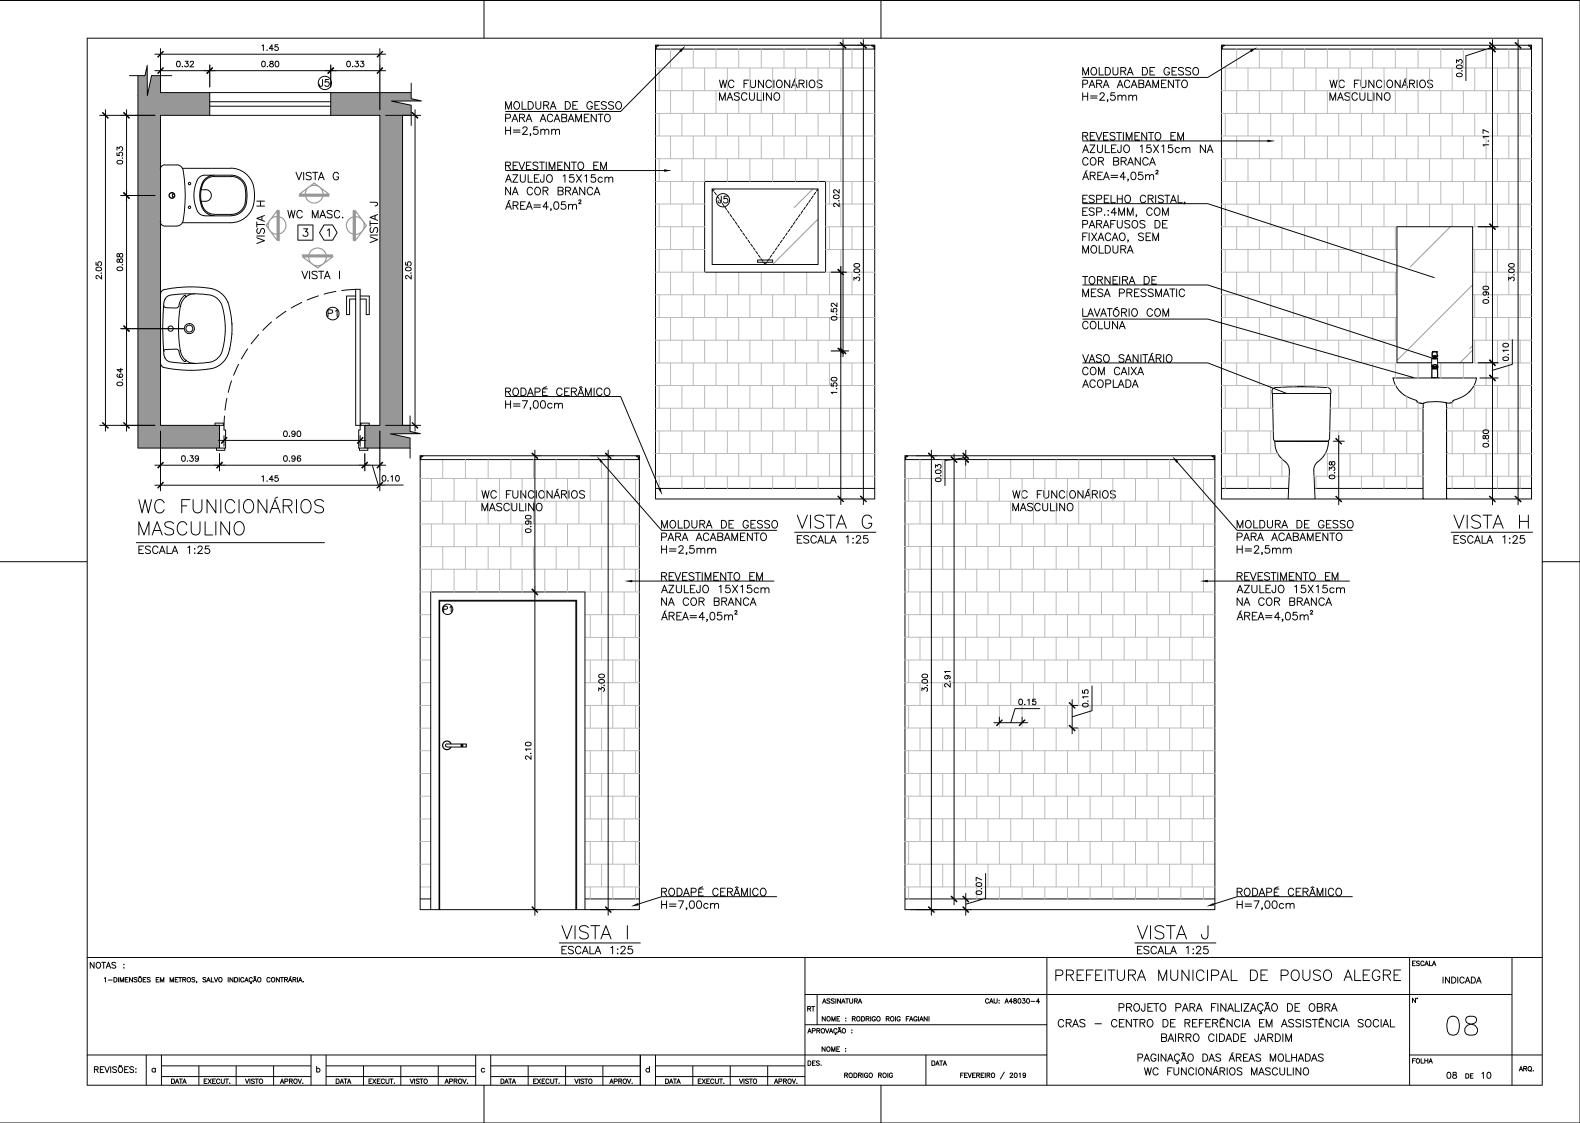

a | DATA | E) | ECUT. | VISTO | APRO | b<br>v. | DATA | EXECUT. | VISTO | APROV. | с | DATA | EXECUT. | VISTO | APROV. | ٩ | DATA | EXECUT. | VISTO | APROV. | DES. | RODRIGO ROIG | DATA<br>FEVEREIRO / 2019 | FACHADAS E |



DATA EXECUT. VISTO APRO

DATA EXECUT. VISTO

DATA EXECUT. VISTO APROV. DATA EXECUT. VISTO APROV.

| IICIPAL DE POUSO ALEGRE                                                        | ESCALA<br>INDICADA |      |
|--------------------------------------------------------------------------------|--------------------|------|
| RA FINALIZAÇÃO DE OBRA<br>REFERÊNCIA EM ASSISTÊNCIA SOCIAL<br>RO CIDADE JARDIM | м<br>04            |      |
| ÇÃO DE PISO E TETO                                                             | Folha<br>04 de 10  | ARQ. |



DATA EXECUT. VISTO APROV